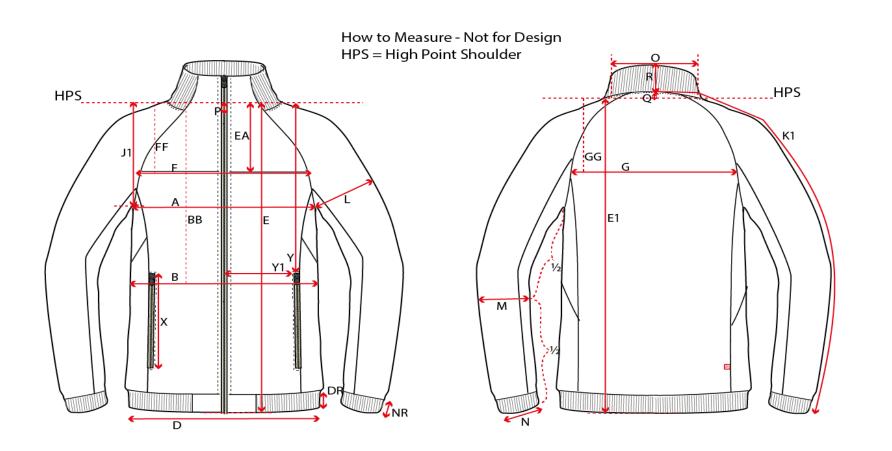

## Size measurement

Date: 11.05.2018

Article: 0629

|      |                       |       |       |       |       |       |       |       |       |      |      | Sample |           |
|------|-----------------------|-------|-------|-------|-------|-------|-------|-------|-------|------|------|--------|-----------|
| Size |                       | XS    | S     | M     | L     | XL    | 2XL   | 3XL   | 4XL   | 5XL  | 6XL  |        | Tolerance |
| А    | ½ Chest width         | 46,0  | 48,0  | 51,0  | 54,0  | 57,0  | 60,0  | 63,0  | 67,0  | 71,0 | 75,0 |        | +/-1.5    |
| Е    | Front length from hps | 62,0  | 64,0  | 66,0  | 68,0  | 70,0  | 72,0  | 74,0  | 76,0  | 78,0 | 80,0 |        | +/-1.5    |
| K1   | Sleeve Length from CB | 80,50 | 82,25 | 84,00 | 85,75 | 87,50 | 89,25 | 91,25 | 93,25 | 95,5 | 97,8 |        | +/-2.5    |
| L    | ½ Upper arm width     | 16,00 | 17,00 | 18,00 | 19,00 | 20,00 | 21,00 | 22,25 | 23,50 | 25,0 | 26,5 |        | +/-1      |

All measurements are in centimeters (cm)