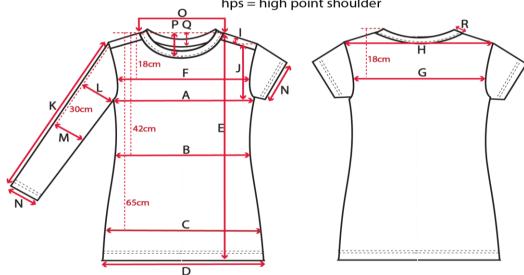

## **Size measurement**

Date: 07-10-2019

Article: G11024 Ladie's Tee s/s

Geyser quick dry tee, regular fit

| Size |                           | XS    | S     | M     | L     | XL    | 2XL   | 3XL   | Tolerance |
|------|---------------------------|-------|-------|-------|-------|-------|-------|-------|-----------|
| Α    | ½ Chest, Armpit to Armpit | 44,0  | 47,0  | 50,0  | 54,0  | 58,0  | 62,0  | 66,0  | +/-1,5    |
| Е    | Length from HPS, front    | 63,0  | 65,0  | 67,0  | 69,0  | 71,0  | 73,0  | 75,0  | +/-1,5    |
| Н    | Shoulder to Shoulder      | 37,0  | 38,5  | 40,0  | 42,0  | 44,0  | 46,0  | 48,0  | +/-1,5    |
| K    | Sleeve Length, SS         | 17,80 | 18,30 | 18,50 | 19,00 | 19,30 | 19,50 | 19,80 | +/-1      |
| L    | ½ Upper arm width         | 18,20 | 19,00 | 20,00 | 21,25 | 22,50 | 23,75 | 25,00 | +/-1      |

All measurements are in centimeters (cm)

How to measure - not for design hps = high point shoulder