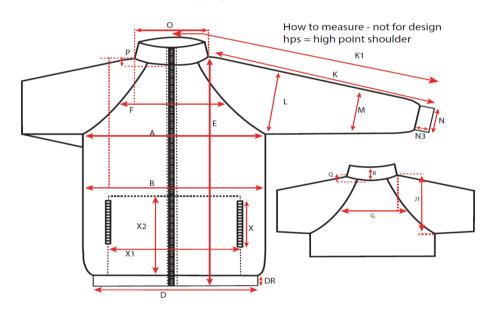

## **Size measurement**

Article: G11026 Ladie's zip cardigan

Geyser quick dry cardigan, regular fit

| Size |                             | XS    | S     | M     | L     | XL    | 2XL   | 3XL   | Tolerance |
|------|-----------------------------|-------|-------|-------|-------|-------|-------|-------|-----------|
| Α    | ½ Chest, Armpit to Armpit   | 44,0  | 47,0  | 50,0  | 54,0  | 58,0  | 62,0  | 66,0  | +/-1,5    |
| Е    | Length from HPS, front      | 63,0  | 65,0  | 67,0  | 69,0  | 71,0  | 73,0  | 75,0  | +/-1,5    |
| К    | Sleeve Length from Neck, LS | 69,6  | 71,0  | 72,4  | 73,6  | 74,7  | 75,9  | 77,0  | +/-2      |
| L    | ½ Upper arm width           | 16,20 | 17,00 | 18,00 | 19,25 | 20,50 | 21,75 | 23,00 | +/-1      |