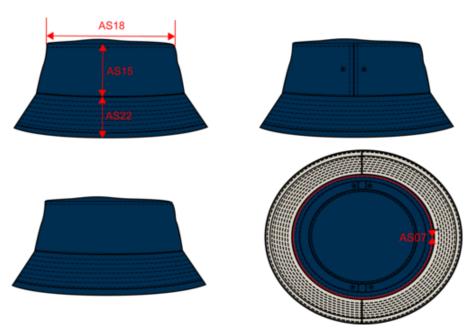

# Dimensions (cm)

| Measurements in cm                         | S/M   | L/XL  |
|--------------------------------------------|-------|-------|
| AS15 - Front hat crown height              | 7.50  | 8.00  |
| AS18 - Upper part width from front to back | 16.00 | 16.50 |
| AS22 - Brim width                          | 5.70  | 5.70  |