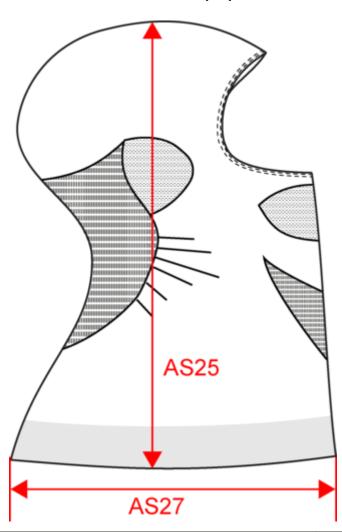

## Dimensions (cm)

| Measurements in cm      | One size |  |  |
|-------------------------|----------|--|--|
| AS26 - 1/2 top width    | 17.50    |  |  |
| AS27 - 1/2 bottom width | 23.00    |  |  |