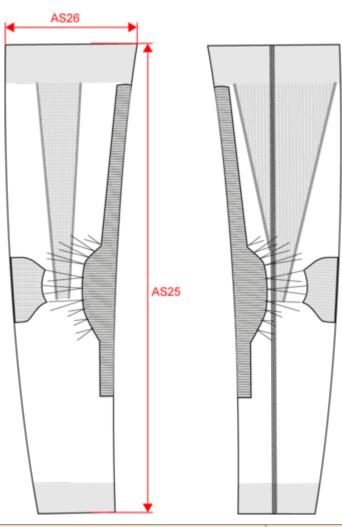

### Dimensions (cm)

| Measurements in cm      | S/M   | L/XL  |  |
|-------------------------|-------|-------|--|
| AS26 - 1/2 top width    | 15.00 | 16.00 |  |
| AS27 - 1/2 bottom width | 8.50  | 9.00  |  |