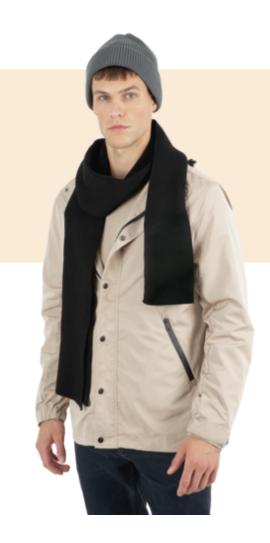

p tracking collection.

100% Polylana® (50% recycled polyester / 50% polyester). Ribbed beanie with double turn-up. Polylana® fibre feels as soft and pleasant as wool. It is an alternative to acrylic and has a low environmental impact, requiring less energy, water and CO2 emissions for its production. Polylana® yarn is certified Impact Aware<sup>™</sup>, guaranteeing a 100% transparent and responsible product over the entire production chain, including the Aware<sup>™</sup> blockchain platform which can be used to verify the authenticity of the Polylana® fibre. A special label with a QR code provides access to the Aware<sup>™</sup> platform for direct authentication of certifications using a smartphone.





#### More information

Logistic

Country of origin

©1 m100





65050090

ž











# **Ribbed beanie with double turn-up**





# **Ribbed beanie with double turn-up**

#### **Colours information**



 $\frac{\text{Logistic}}{100} \odot \frac{1}{100}$ 

| Sizes    | Width (cm) | Height (cm) | Length (cm) | Net weight (kg) | Gross weight (kg) | Pieces/Box | Pieces/Bundle |
|----------|------------|-------------|-------------|-----------------|-------------------|------------|---------------|
| One Size | 40.00      | 35.00       | 60.00       | 0.00000         | 0.00000           | 100        | 1             |