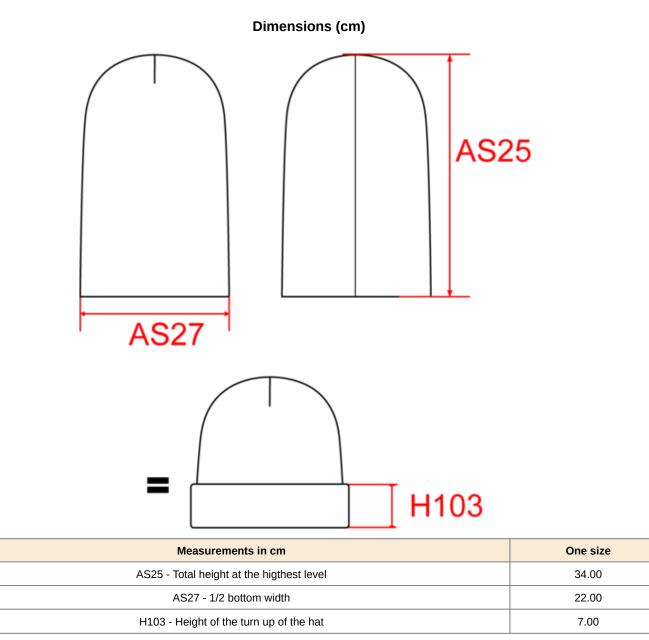

ycled polyester / 50% polyester). Ribbed beanie with double turn-up. Polylana® fibre feels as soft and pleasant as wool. It is an alternative to acrylic and has a low environmental impact, requiring less energy, water and CO2 emissions for its production. Polylana® yarn is certified Impact Aware<sup>™</sup>, guaranteeing a 100% transparent and responsible product over the entire production chain, including the Aware<sup>™</sup> blockchain platform which can be used to verify the authenticity of the Polylana® fibre. A special label with a QR code provides access to the Aware<sup>™</sup> platform for direct authentication of certifications using a smartphone.





#### More information

Logistic

Country of origin

©1 m100





65050090

ž











# **Ribbed beanie with double turn-up**





# **Ribbed beanie with double turn-up**

#### **Colours information**



 $\frac{\text{Logistic}}{100} \odot \frac{1}{100}$ 

| Sizes    | Width (cm) | Height (cm) | Length (cm) | Net weight (kg) | Gross weight (kg) | Pieces/Box | Pieces/Bundle |
|----------|------------|-------------|-------------|-----------------|-------------------|------------|---------------|
| One Size | 40.00      | 35.00       | 60.00       | 0.00000         | 0.00000           | 100        | 1             |