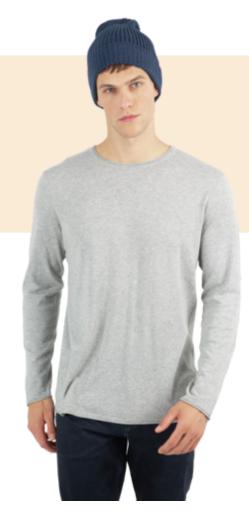

# Long beanie

- Featuring a trendy look, it wraps around the head without gripping too tightly.
- Sustainable synthetic fibre that keeps you warm and respects the environment.
- K-loop tracking collection.

100% Polylana® (50% recycled polyester / 50% polyester). Long double-ribbed beanie. Polylana® fibre feels as soft and pleasant as wool, is an alternative to acrylic and has a low environmental impact, requiring less energy, water and CO2 emissions for its production. Polylana® yarn is certified Impact Aware™, guaranteeing a 100% transparent and responsible product over the entire production chain, including the Aware™ blockchain platform which can be used to verify the authenticity of the Polylana® fibre. A special label with a QR code provides access to the Aware™ platform for direct authentication of certifications using a smartphone.

# Long beanie