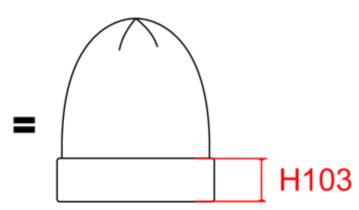

## **Dimensions (cm)**

| Measurements in cm                        | One size |  |
|-------------------------------------------|----------|--|
| AS25 - Total height at the higthest level | 31.00    |  |
| AS27 - 1/2 bottom width                   | 17.00    |  |
| H103 - Height of the turn up of the hat   | 6.00     |  |