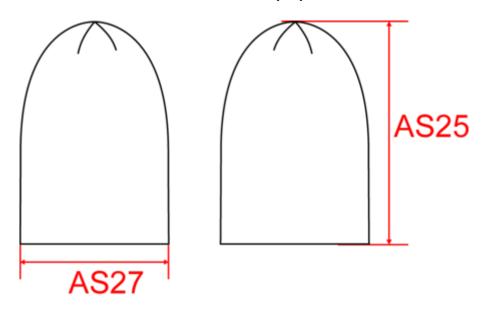

## **Dimensions (cm)**

| Measurements in cm                        | One size |  |
|-------------------------------------------|----------|--|
| AS25 - Total height at the higthest level | 31.00    |  |
| AS27 - 1/2 bottom width                   | 17.00    |  |
| H103 - Height of the turn up of the hat   | 6.00     |  |