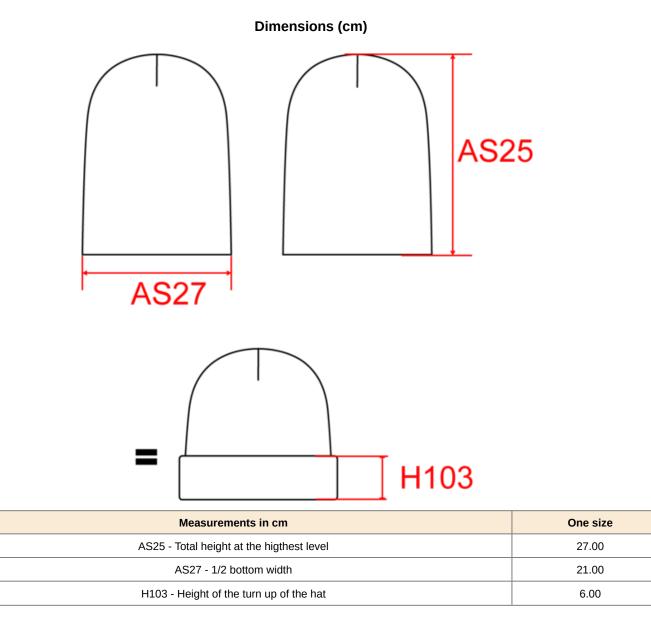

### **Colours information**

Logistic  $\bigcirc$  1  $\bigcirc$  100

| Sizes    | Width (cm) | Height (cm) | Length (cm) | Net weight (kg) | Gross weight (kg) | Pieces/Box | Pieces/Bundle |
|----------|------------|-------------|-------------|-----------------|-------------------|------------|---------------|
| One Size | 40.00      | 27.00       | 60.00       | 0.00000         | 0.00000           | 100        | 1             |