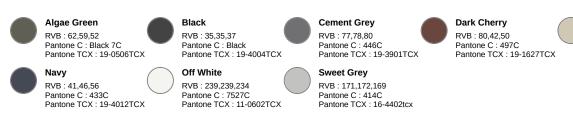

### **Colours information**

Logistic  $\bigcirc$  1  $\bigcirc$  100

| Sizes    | Width (cm) | Height (cm) | Length (cm) | Net weight (kg) | Gross weight (kg) | Pieces/Box | Pieces/Bundle |
|----------|------------|-------------|-------------|-----------------|-------------------|------------|---------------|
| One Size | 40.00      | 27.00       | 60.00       | 0.00000         | 0.00000           | 100        | 1             |

Light Sand

RVB : 196,179,157

Pantone C : 480C Pantone TCX : 15-1304TCX