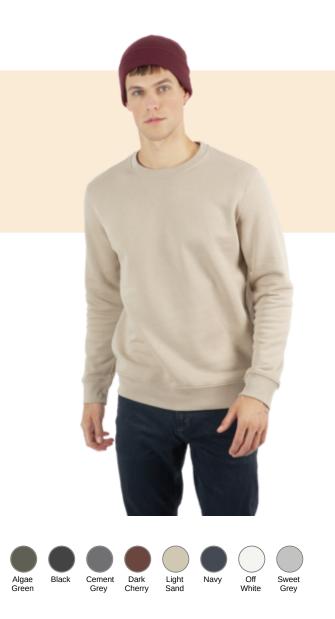

### KP955

## Fine knit beanie

• Slips on very easily and does not grip too tightly around the head.

- Sustainable synthetic fibre that keeps you warm and respects the environment.
- K-loop tracking collection.

100% Polylana® (50% recycled polyester / 50% polyester). Fine knit beanie with turn-up. Polylana® fibre feels as soft and pleasant as wool, is an alternative to acrylic and has a low environmental impact, requiring less energy, water and CO2 emissions for its production. Polylana® yarn is certified Impact Aware™, guaranteeing a 100% transparent and responsible product over the entire production chain, including the Aware™ blockchain platform which can be used to verify the authenticity of the Polylana® fibre. A special label with a QR code provides access to the Aware™ platform for direct authentication of certifications using a smartphone.

### **Colours information**

Logistic  $\bigcirc$  1  $\bigcirc$  100

| Sizes    | Width (cm) | Height (cm) | Length (cm) | Net weight (kg) | Gross weight (kg) | Pieces/Box | Pieces/Bundle |
|----------|------------|-------------|-------------|-----------------|-------------------|------------|---------------|
| One Size | 40.00      | 27.00       | 60.00       | 0.00000         | 0.00000           | 100        | 1             |