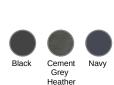

## **Colours information**

RVB : 35,35,37 Pantone C : Black Pantone TCX : 19-4004TCX

#### Cement Grey Heather

RVB : Pantone C : Based on 446C Pantone TCX : Based on 19-3901TCX

#### Navy

RVB : 41,46,56 Pantone C : 433C Pantone TCX : 19-4012TCX