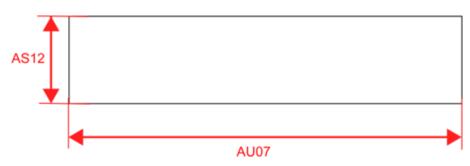

# **Dimensions (cm)**

| Measurements in cm  | One size |  |  |
|---------------------|----------|--|--|
| AS12 - Front height | 30.00    |  |  |
| AU07 - Total width  | 200.00   |  |  |