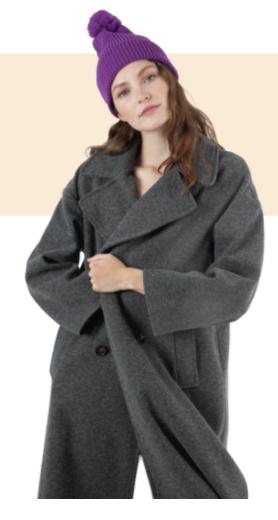

# **Bobble beanie**

- Chic and casual style.
- · Optimum traceability.
- Sustainable synthetic fibre that keeps you warm and respects the environment.

100% Polylana® (50% recycled polyester / 50% polyester). Polylana® fibre feels as soft and pleasant as wool, is an alternative to acrylic and has a low environmental impact, requiring less energy, water and CO2 emissions for its production. Polylana® yarn is certified Impact Aware™, guaranteeing a 100% transparent and responsible product over the entire production chain, including the Aware™ blockchain platform which can be used to verify the authenticity of the Polylana® fibre. A special label with a QR code provides access to the Aware™ platform for direct authentication of certifications using a smartphone.

# **Bobble beanie**