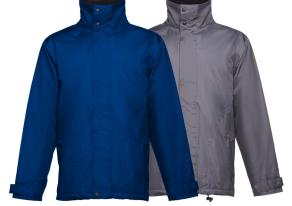

## Padded unisex parka exterior: 240 g/m², interior: 65 g/m², wadding: 80g/m²

- Exterior: 100% polyester pongee 240 and waterproof PVC coating
   Interior: 100% taffeta polyester

- Interior: 100% taffeta polyester
   Wadding: 100% polyester
   Black fleece lined collar which closes with a velcro strip
   Fold away hood in the collar, adjustable with tone on tone tightening drawstrings

- with tone on tone tightening drawstring with stoppers

  Front opening with flap, tone on tone zipper, velcro and black snap buttons

  2 outside pockets with flap

  2 interior pockets (1 for mobile phone), with velcro closure

  2x2 rib knit interior cuffs
- Adjustable outer cuffs with velcro straps
   Interior customization zip at lower back

- Heat-sealed seams
   YKK® tone on tone zipper opening

ΧL 64/80 cm

 $\mathbf{X}\mathbf{X}\mathbf{L}$ 66/81 cm