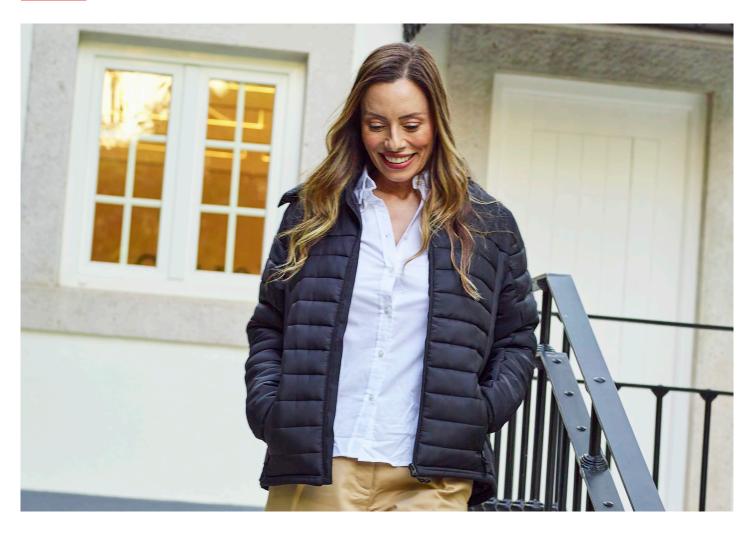

## SHIELD WOMEN

## Women's padded jacket Exterior: 35 g/m²; Lining: 35 g/m²; Wadding: 260 g/m²

- Wadding: 200 g/m<sup>2</sup>
  Exterior: ripstop 100% recycled polyamide
  Interior: taffeta 100% recycled polyamide
  Interior customization zip at lower back 1
  Elastic tape on the cuffs
  Two interior pockets with velcro
  Elastic band on the hood
  and two snap buttons
  Two front pockets with zipper and puller
  Zipper protection for extra comfort
  Front opening with YKK<sup>®</sup> zipper and puller
  Due to the recycled nature of our
  polyamide, variations in colour may occur