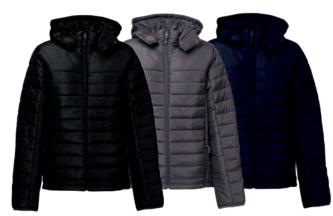

- polyamide, variations in colour may occur

|    | SIZES<br>Width / Height | <b>XS</b><br>50/63 cm         | <b>S</b><br>53/65 cm | <b>M</b><br>56/67 cm | <b>L</b><br>59/69 cm | <b>XL</b><br>62/71 cm | <b>XXL</b><br>65/73 cm |
|----|-------------------------|-------------------------------|----------------------|----------------------|----------------------|-----------------------|------------------------|
|    | 10 <b>BO</b><br>60x     | <b>(</b><br>40x55 cm / 8,5 kg |                      |                      |                      |                       |                        |
| er | black                   | navy<br>blue                  | grey                 |                      |                      |                       |                        |