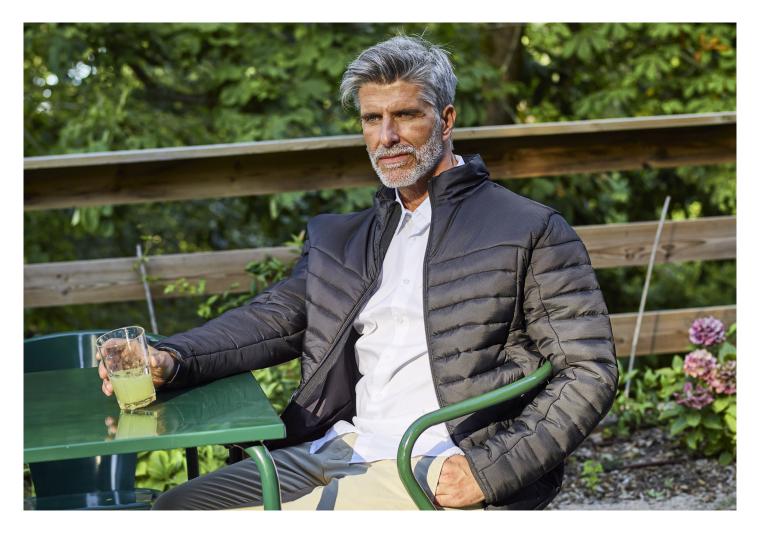

## Men's padded jacket Exterior: 35 g/m²; Lining: 35 g/m²; Wadding: 260 g/m²

- Exterior: ripstop 100% recycled polyamide
   Interior: taffeta 100% recycled polyamide
   Interior customization zip at lower back 1
- Elastic tape on the cuffs
   Two interior pockets with velcro
   Elastic band on the hood and two snap buttons
   Two front pockets with zipper and puller

- Zipper protection for extra comfort
  Front opening with YKK® zipper and puller
- Removable padded hood with zipper
   Due to the recycled nature of our
- polyamide, variations in colour may occur

SIZES Width / Height