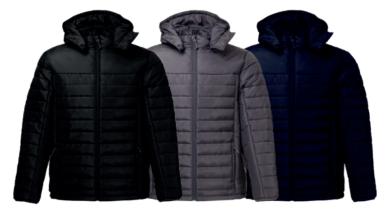

## Men's padded jacket Exterior: 35 g/m²; Lining: 35 g/m²; Wadding: 260 g/m²

- Exterior: ripstop 100% recycled polyamide
   Interior: taffeta 100% recycled polyamide
   Interior customization zip at lower back 1
- Elastic tape on the cuffs
   Two interior pockets with velcro
   Elastic band on the hood and two snap buttons
   Two front pockets with zipper and puller

- Zipper protection for extra comfort
  Front opening with YKK® zipper and puller
- Removable padded hood with zipper
   Due to the recycled nature of our
- polyamide, variations in colour may occur

SIZES Width / Height

55.5/70 cm

58.5/72 cm

61.5/74 cm

ΧL 64.5/76 cm

XXL 67.5/78 cm

3XL 70.5/80 cm

60x40x55 cm / 10 kg

black