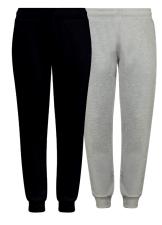

## Unisex sweatpants 300 g/m²

- French terry, 70% cotton provided from a more sustainable cotton cultivation 30% recycled polyester
- Elasticated waistband with adjustable drawstrings in the same colour as the article
- $\bullet$  Waistband and bottom cuffs in rib 1x1
- Two side pockets with invisible zippers
- Pockets with reinforced seams
- Due to the recycled nature of our polyester, variations in colour may occur
- Enzyme treatment