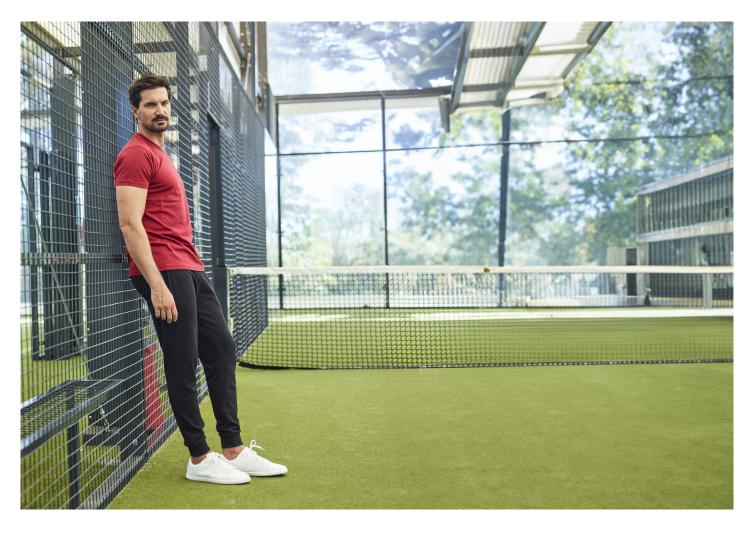

## Unisex sweatpants 300 g/m²

- French terry, 70% cotton provided from a more sustainable cotton cultivation 30% recycled polyester
- Elasticated waistband with adjustable drawstrings in the same colour as the article
- $\bullet$  Waistband and bottom cuffs in rib 1x1
- Two side pockets with invisible zippers
- Pockets with reinforced seams
- Due to the recycled nature of our polyester, variations in colour may occur
- Enzyme treatment