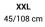

SIZES XS Width / Height 35/98 cm

**S** 37/100 cm **M** 39/102 cm **L** 41/104 cm

- X )4 cm 43/10

**XL** 43/106 cm

.

₫"

**BOX** 55x36x46 cm / 15,3 kg

grey melange