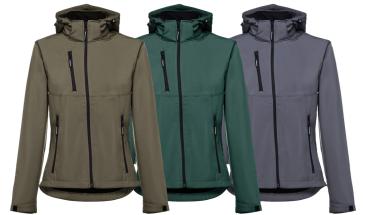

## ZAGREB WOMEN

## Women's softshell with removable hood 280 g/m²

- 96% polyester, 4% elastane with two layers
- Water resistant
- Fleece lining
- 2 front pockets with zipper and one diagonal chest pocket
- Adjustable cuffs with a velcro strap
- Removable hood with drawstring, adjustable stoppers and velcro strip which fits inside the collar
- Rounded lower back
- Fitted cut
- $\bullet \ YKK^* \ \hbox{zipper opening} \\$