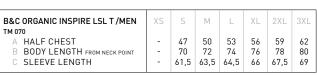

ance
- For long-lasting comfort, the neck and shoulder seams are reinforced with a soft binding

#### Quality/Handfeel

- The B&C Organic Inspire LSL T /men is made of combed organic soft jersey with a luxurious handfeel and longwearing comfort
- Extra soft and smooth handfeel thanks to the ring-spun cotton
- Combed yarn ensures finer, smoother, stronger, more compact, more uniform and cleaner fabric
- Comfortable and pleasant to wear thanks to the organic thin yarn and dense fabric construction

#### Printability / Decoration

- Very smooth and even surface allows bright and crisp printing results
- "B&C No Label" system for perfect rebranding
- Tested and approved for all standard printing techniques applicable on cotton
- Folded in box to ease the decoration process



#### SIZES [CM]







# **B&C CERTIFICATIONS**

At B&C Collection, we believe that you shouldn't have to choose between something that looks good and something that does good too. That's why we are proud of our industry certifications.





## **OCS** Certification

The B&C ORGANIC T-shirts, polo shirts and sweatshirts are made with OCS certified organic cotton.

OCS, Organic Content Standard, provides an independent certification that the textiles is made with organic grown materials. The aim of this standard is to guarantee the traceability and integrity of the raw materials during all the manufacturing stages.

It guarantees organic cotton purity of the style you buy.

TM042, TW043, TM044, TW045, TM046, TW047, TM070, TW071, TM048, TW049, TM072, TW073, TU01B, TW02B, PM430, PW440. ALL COLOURS: CONTAINS 1