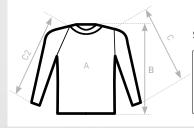

, up to date appearance
- For long-lasting comfort, the neck and shoulder seams are reinforced with a soft binding

#### Quality/Handfeel

- The B&C Organic Inspire LSL T /men is made of combed organic soft jersey with a luxurious handfeel and longwearing comfort
- Extra soft and smooth handfeel thanks to the ring-spun cotton
- Combed yarn ensures finer, smoother, stronger, more compact, more uniform and cleaner fabric
- Comfortable and pleasant to wear thanks to the organic thin yarn and dense fabric construction

#### Printability / Decoration

- Very smooth and even surface allows bright and crisp printing results
- "B&C No Label" system for perfect rebranding
- Tested and approved for all standard printing techniques applicable on cotton
- Folded in box to ease the decoration process



#### SIZES [CM]







# **B&C CERTIFICATIONS**

At B&C Collection, we believe that you shouldn't have to choose between something that looks good and something that does good too. That's why we are proud of our industry certifications.





## **OCS** Certification

The B&C ORGANIC T-shirts, polo shirts and sweatshirts are made with OCS certified organic cotton.

OCS, Organic Content Standard, provides an independent certification that the textiles is made with organic grown materials. The aim of this standard is to guarantee the traceability and integrity of the raw materials during all the manufacturing stages.

It guarantees organic cotton purity of the style you buy.

TM042, TW043, TM044, TW045, TM046, TW047, TM070, TW071, TM048, TW049, TM072, TW073, TU01B, TW02B, PM430, PW440. ALL