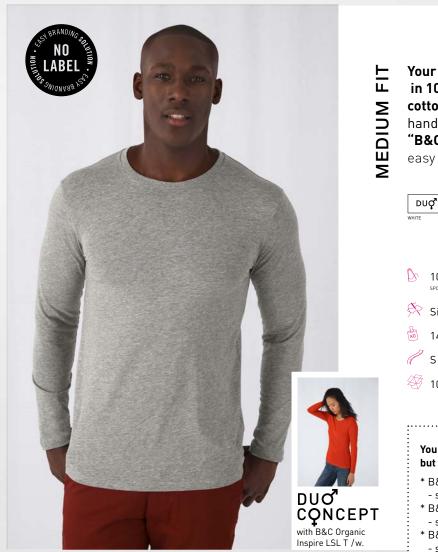

### B&C Organic Inspire LSL T /men - TM 070

Your favourite long-sleeved T-shirt in 100% organic combed ring-spun cotton with a perfect fit and a very soft handfeel at an affordable price. "B&C No Label" solution for easy rebranding.

#### Cut / Fit

- Stripped back to the essentials, this long-sleeved T-shirt is clean and minimalistic for any occasion
- Comfortable body length construction for a perfect retail look
- Side seams ensure the best fit and a masculine silhouette
- Cut in an easy, medium fit
- Thin collar rib for modern, up to date appearance
- For long-lasting comfort, the neck and shoulder seams are reinforced with a soft binding

#### Quality/Handfeel

- The B&C Organic Inspire LSL T /men is made of combed organic soft jersey with a luxurious handfeel and longwearing comfort
- Extra soft and smooth handfeel thanks to the ring-spun cotton
- Combed yarn ensures finer, smoother, stronger, more compact, more uniform and cleaner fabric
- Comfortable and pleasant to wear thanks to the organic thin yarn and dense fabric construction

#### Printability / Decoration

- Very smooth and even surface allows bright and crisp printing results
- "B&C No Label" system for perfect rebranding
- Tested and approved for all standard printing techniques applicable on cotton
- Folded in box to ease the decoration process