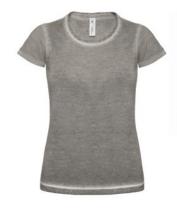

## **B&C DNM Plug In /women** - TW D71

Ultimate look short-sleeved T-shirt in Single Jersey with cold dye treatment for an eye-catching effect (pigment dye)

- · Feminine thin self fabric collar
- · Necktape
- · Set-in sleeves
- Sleeve finish: folded bartacks reinforcing dye effect
- · Feminine cut
- · Bottom hemd with blind stitching
- Reinforced dye effect on seams (collar, cuffs, bottom hem)

🖟 145 g/m²

XS - S - M - L - XL

🕏 5 pcs/pack & 25 pcs/carton

The characteristics of the treatments make each garment original and unique.

Variations should be considered as a sign of quality.

with B&C DNM Plug In /men