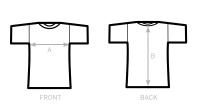

## SIZES [CM]

| B&C DNM PLUG IN /W. TW D71 | XS   | S    | М    | L    | XL   | 2XL |
|----------------------------|------|------|------|------|------|-----|
| A HALF CHEST               | 38   | 41   | 44   | 47   | 50   | -   |
| B CENTER BACK LENGTH       | 54,5 | 56,5 | 58,5 | 60,5 | 62,5 | -   |