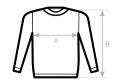

### Labels

- Retail like labeling
- Ultrasoft double satin label
- Qualitative Gold and Black print design
- Straightforward size identification
- Labels are following the mandatory EU regulation

| B&C KING CREW NECK            | XS       | S        | М          | L        | XL         | 2XL      | 3XL      | 4XL      |
|-------------------------------|----------|----------|------------|----------|------------|----------|----------|----------|
| A HALF CHEST<br>B BODY LENGTH | 49<br>69 | 52<br>71 | 55,5<br>73 | 59<br>75 | 62,5<br>77 | 66<br>79 | 70<br>80 | 74<br>81 |