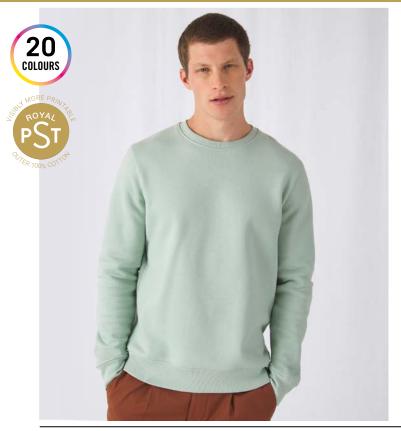

# B&C KING Crew Neck WU01K

The luxurious Crew Neck thanks to exceptional softness, modern style and supreme printability offering 20 awesome colours and a wide range of sizes. The premium Crew Neck at its best.

## Style

- Elegant, Iuxurious & comfortable Crew Neck sweatshirt
- Side seamed style ensures the best fit and a masculine silhouette
- Identical colours (20) for men and women for a perfect duo
- 8 sizes XS to 4XL
- Qualitative long-lasting necktape
- Single Jersey halfmoon in the back for premium look and extra durability

### Quality / Handfeel

- Made of 80% ring-spun combed cotton / 20% Polyester
- STANDARD100 by OEKO-TEX® certification for the best comfort of your skin
- Ultrasoft peached fe'el 100% cotton-faced fabric with ultimate printing surface
- Brushed inside for a perfect warm and cosy premium feel
- Truly durable and ultracomfortable thanks to B&C PST technology and its polyester filament