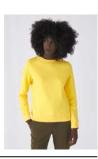

Want the same style but in women? Try the B&C QUEEN Crew Neck

HEATHER GREY: 75% PRE-SHRUNK RING-SPUN COMBED COTTON - 21% POLYESTER - 4% VISCOSE / HEATHER MID GREY: 60% PRE-SHRUNK RING-SPUN COMBED COTTON - 40% POLYESTER