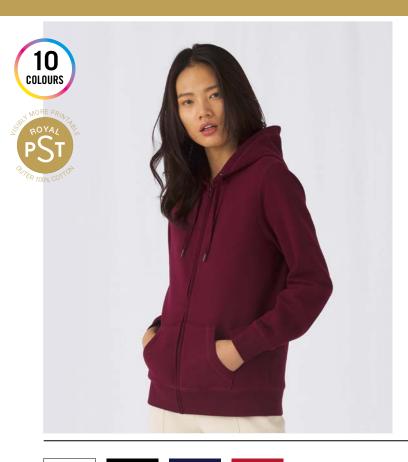

# B&C QUEEN Zipped Hood

and supreme printability offering 10 awesome colours and a wide range of sizes. The premium Zipped Hood for women at its best.

## Style

- Elegant, luxurious & comfortable Hooded sweatshirt
- Side seamed style ensures the best fit and a feminine silhouette
- Identical colours (10) for men and women for a perfect duo
- 7 sizes XS to 3XL
- Single Jersey lined hood for extra durability and perfect appearance
- Flat laced drawstings with luxurious metal tips
- Qualitative long-lasting necktape
- Covered metal zip
- Single Jersey halfmoon in the back for premium look and extra durability

## Quality / Handfeel

- Made of 80% ring-spun combed cotton / 20% Polyester STANDARD100<sup>by</sup>
- OEKO-TEX<sup>®</sup> certification for
- the best comfort of your skin - Ultrasoft peached feel 100%
- cotton-faced fabric with ultimate printing surface Brushed inside for a perfect warm
- and cosy premium feel
- Truly durable and ultracomfortable thanks to B&C PST technology and its polyester filament