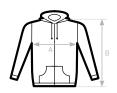

### Labels

- Retail like labeling
- Ultrasoft double satin label
- Qualitative Gold and Black print design
- Straightforward size identification
- Labels are following the mandatory EU regulation

| B&C QUEEN ZIPPED HOOD | XS   | S  | М  | L  | XL | 2XL  | 3XL | 4X |
|-----------------------|------|----|----|----|----|------|-----|----|
| A HALF CHEST          | 46,5 | 49 | 52 | 55 | 58 | 61,5 | 65  | -  |
| B BODY LENGTH         | 62   | 64 | 66 | 68 | 69 | 70   | 71  | -  |