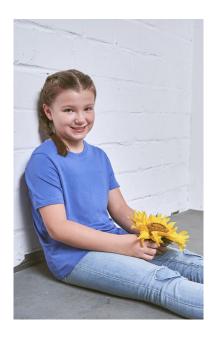

## Kid's Premium-T Organic

60° washable

DTG

## 309 | 140-164 | 180 g/m<sup>2</sup> | 100 % cotton

Modern unisex single jersey T-Shirt with elastane in narrow rib neckline, produced of long staple combed cotton, the particularly fine surface is highly suitable for any kind of textile finishing. The T-Shirt has a modern cut and is made with side seams.