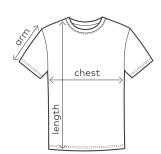

|        | 140 | 152 | 164 |
|--------|-----|-----|-----|
| chest  | 40  | 44  | 47  |
| length | 54  | 58  | 64  |
| arm    | 17  | 18  | 18  |

Sizes and weights +/-5%. Subject to amendment.